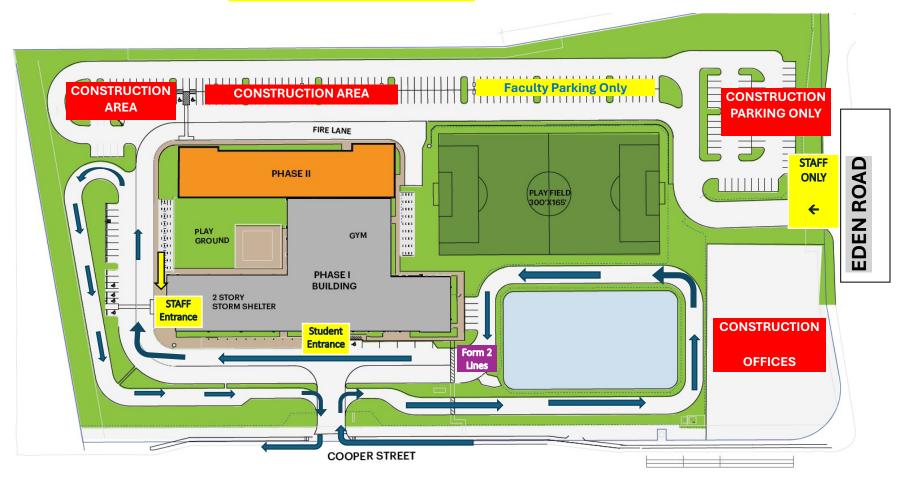

## GreatHearts<sup>®</sup> GHA Lower School 2024-2025

Traffic Flow for Drop-Off and Pick-Up

## Cooper Gate Only

Monday-Thursday 7:45am-3:30pm

Early Release Fridays 7:45am-1:30pm

Morning Carline will be from 7:15am-7:40am. Afternoon Carline will be from 3:30pm-4pm (1:30pm-2pm Early Release Fridays)